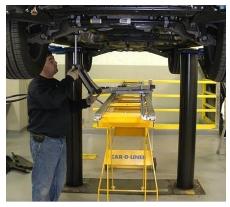

Car-O-Liner's M802 support stand for Car-O-Tronic measuring systems allows for quick assessment of vehicle damage. Simply raise the vehicle on a 2-post lift and roll the M802 with the Car-O-Tronic measuring slide under to make a quick and accurate diagnosis without having to mount the vehicle on an alignment bench.

Save time - make money!

The surface of the wagon adjusts itself automatically in relation to the surface of the measuring bridge.

Spring-loaded, lockable support legs.

The height is easily adjustable to 3 different levels and the wheels can be quickly raised for a solid support.

Quick and easy set-up — get started on the repair process in no time.

Distributor

Car-O-Liner is recognized for its leadership in the marketplace by continuously delivering high quality products and exceptional customer service.