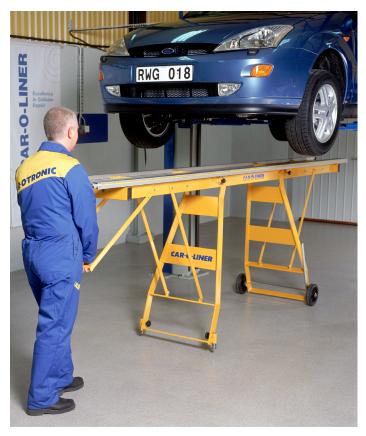

Car-O-Liner's M802 support stand for Car-O-Tronic measuring systems allows for quick assessment of vehicle damage. Simply raise the vehicle on a 2-post lift and roll the M802 with the Car-O-Tronic measuring slide under to make a quick and accurate diagnosis without having to mount the vehicle on an alignment bench.

Quick and easy set-up — get started on the repair process in no time.

Distributor

Car-O-Liner is recognized for its leadership in the marketplace by continuously delivering high quality products and exceptional customer service.