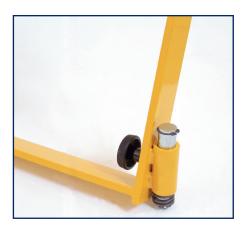

Save time - make money!

The surface of the wagon adjusts itself automatically in relation to the surface of the measuring bridge.

Spring-loaded, lockable support legs.

The height is easily adjustable to 3 different levels and the wheels can be quickly raised for a solid support.