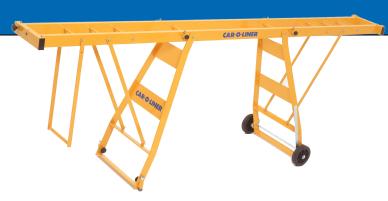

## **BENEFITS AND FEATURES**

- Fast set-up and diagnosis no need to mount on an alignment bench
- Compatible with Car-O-Tronic Classic and Vision X3 measuring systems
- Automatic surface alignment with measuring
- Adjustable to 3 heights giving the best working conditions for the technician

Save time - make money!

The surface of the wagon adjusts itself automatically in relation to the surface of the measuring bridge.

Spring-loaded, lockable support legs.

The height is easily adjustable to 3 different levels and the wheels can be quickly raised for a solid support.