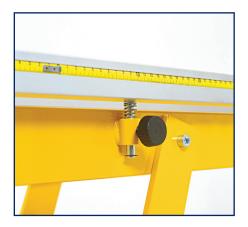

Save time - make money!

The surface of the wagon adjusts itself automatically in relation to the surface of the measuring bridge.

Spring-loaded, lockable support legs.

The height is easily adjustable to 3 different levels and the wheels can be quickly raised for a solid support.