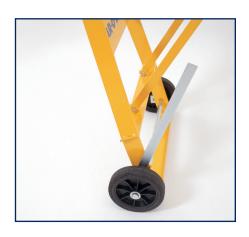

Save time - make money!

The surface of the wagon adjusts itself automatically in relation to the surface of the measuring bridge.

Spring-loaded, lockable support legs.

The height is easily adjustable to 3 different levels and the wheels can be quickly raised for a solid support.