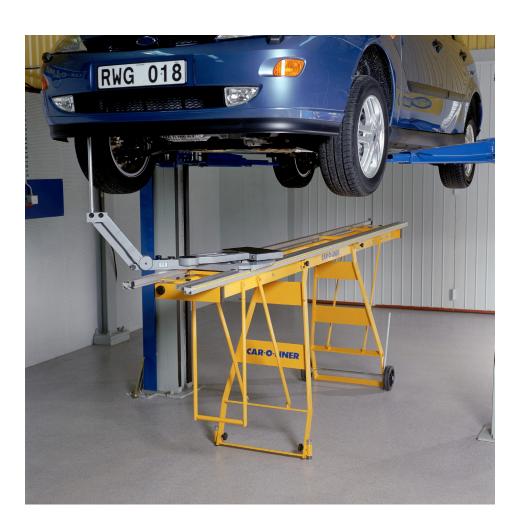

## **Car-O-Tronic Support Stand**

M802 with Measuring Bridge and Car-O-Tronic Vision2 X3

Car-O-Liner's M802 support stand for Car-O-Tronic measuring systems allows for quick assessment of vehicle damage. Simply raise the vehicle on a 2-post lift and roll the M802 with the Car-O-Tronic measuring slide under to make a quick and accurate diagnosis without having to mount the vehicle on an alignment bench.