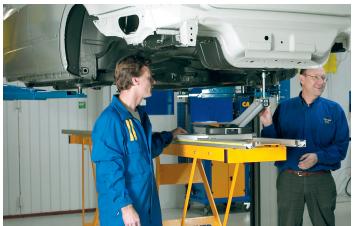

Car-O-Liner's M802 support stand for Car-O-Tronic measuring systems allows for quick assessment of vehicle damage. Simply raise the vehicle on a 2-post lift and roll the M802 with the Car-O-Tronic measuring slide under to make a quick and accurate diagnosis without having to mount the vehicle on an alignment bench.

Quick and easy set-up — get started on the repair process in no time.

Distributor

Car-O-Liner is recognized for its leadership in the marketplace by continuously delivering high quality products and exceptional customer service.